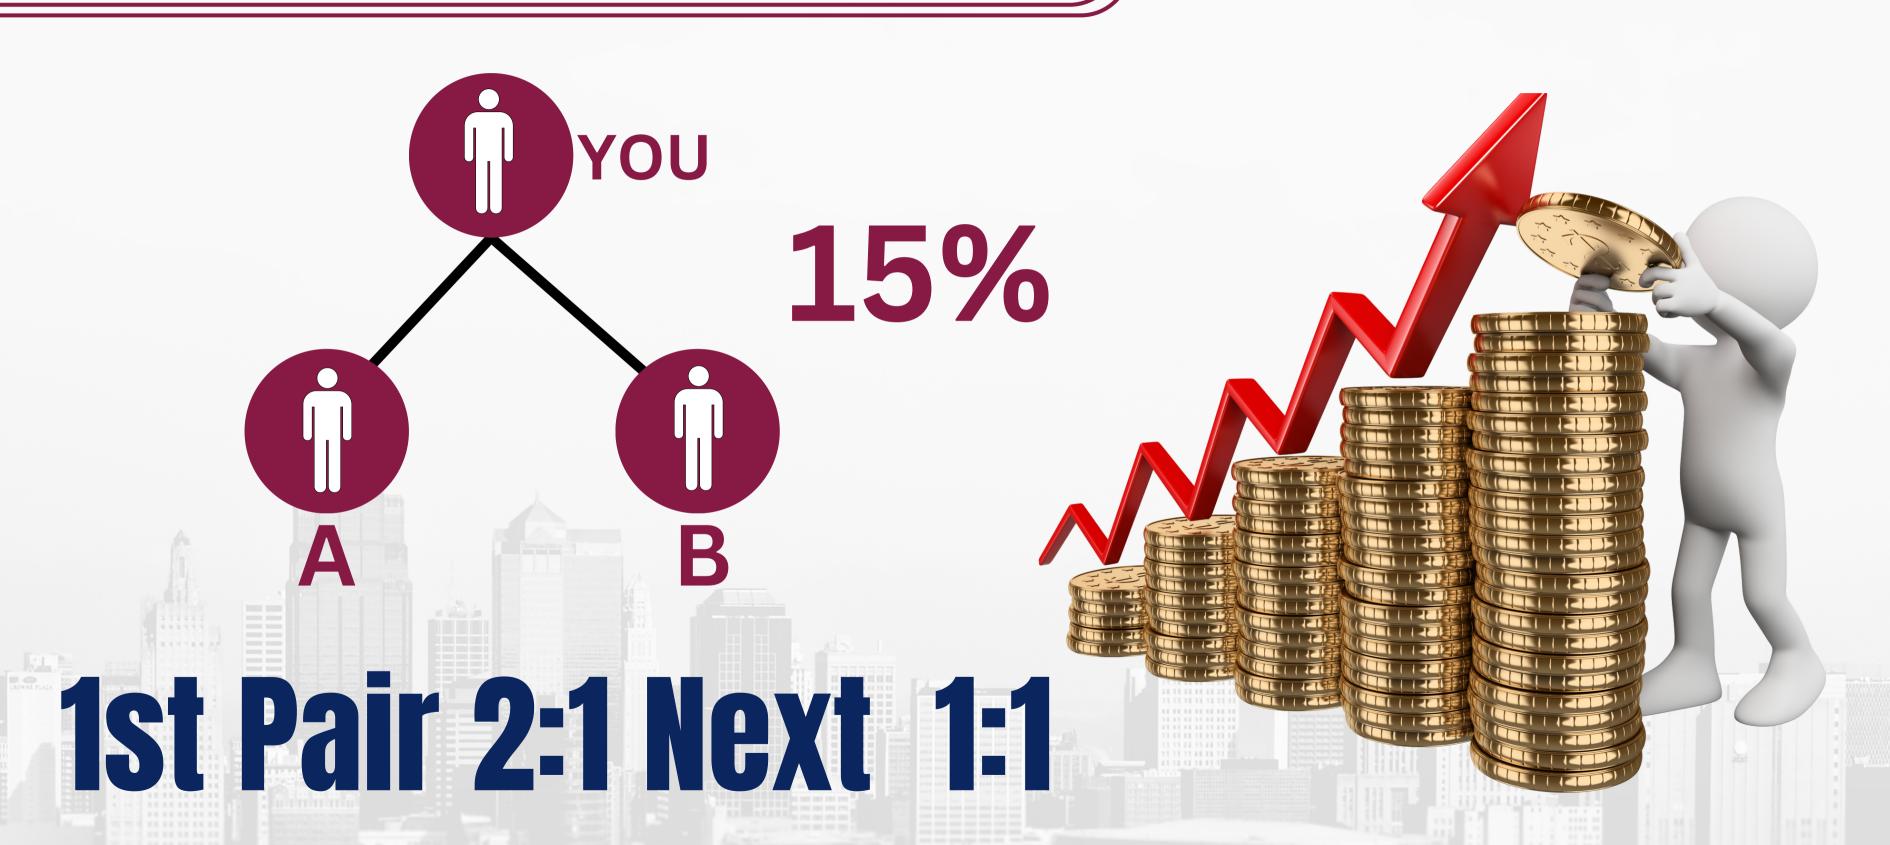

## Types of income

- 0.8% Upto 400 Days
  Daily login bonus
- 15%
  Matching Income

Salary Income

Note:

COMPLETE A,B START YOUR FIRST CREDIT 2500/-

Direct Income Start After From 3rd ID

# Matching Income

### How To Get Income

1600₹

- 3 direct members
- 2500rs (loan approval)
- 600rs (direct income)
- 240rs (matching income)
- Total income-3340rs
- Your invest only-1600rs