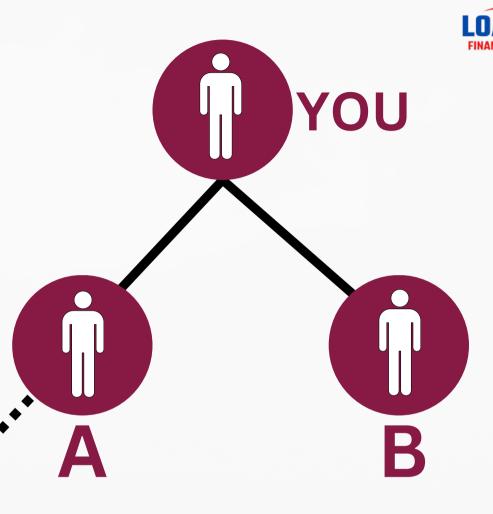

# Matching Income

### How To Get Income

1600₹

- 3 direct members
- 2500rs (loan approval)
- 600rs (direct income)
- 240rs (matching income)
- Total income-3340rs
- Your invest only-1600rs