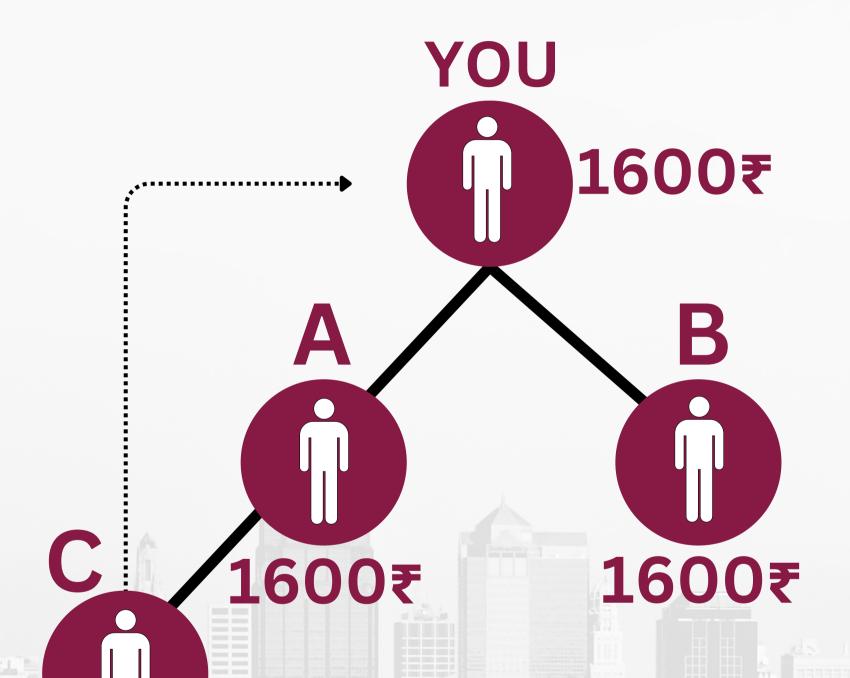

# Matching Income

### How To Get Income

1600₹

- 3 direct members
- 2500rs (loan approval)
- 600rs (direct income)
- 240rs (matching income)
- Total income-3340rs
- Your invest only-1600rs